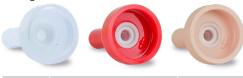

## Snap-on w/insert

| Clear | High-quality synthetic<br>rubber to see inside nipple |
|-------|-------------------------------------------------------|
| Red   | High-quality synthetic rubber                         |
| Pink  | Standard quality synthetic<br>rubber at lower cost    |

| 120C780 | BESS Snap-on nipple | with insert, 2mm hole | clear |
|---------|---------------------|-----------------------|-------|
| 120C781 | BESS Snap-on nipple | with insert, 2mm hole | red   |
| 120C779 | BESS Snap-on nipple | with insert, 2mm hole | pink  |