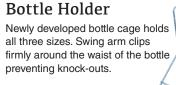

g.



## Snap-on w/insert



| Clear | High-quality synthetic<br>rubber to see inside nipple |
|-------|-------------------------------------------------------|
| Red   | High-quality synthetic rubber                         |
| Pink  | Standard quality synthetic<br>rubber at lower cost    |

| 120C780 | BESS Snap-on nipple | with insert, 2mm hole | clear |
|---------|---------------------|-----------------------|-------|
| 120C781 | BESS Snap-on nipple | with insert, 2mm hole | red   |
| 120C779 | BESS Snap-on nipple | with insert, 2mm hole | pink  |



| 120C782 | BESS Nursing Bottle | 2qt w/ Snap-on | clear |
|---------|---------------------|----------------|-------|
| 120C783 | BESS Nursing Bottle | 3qt w/ Snap-on | clear |
| 120C784 | BESS Nursing Bottle | 4qt w/ Snap-on | clear |





BESS Nursing Bottle Holder

Metal