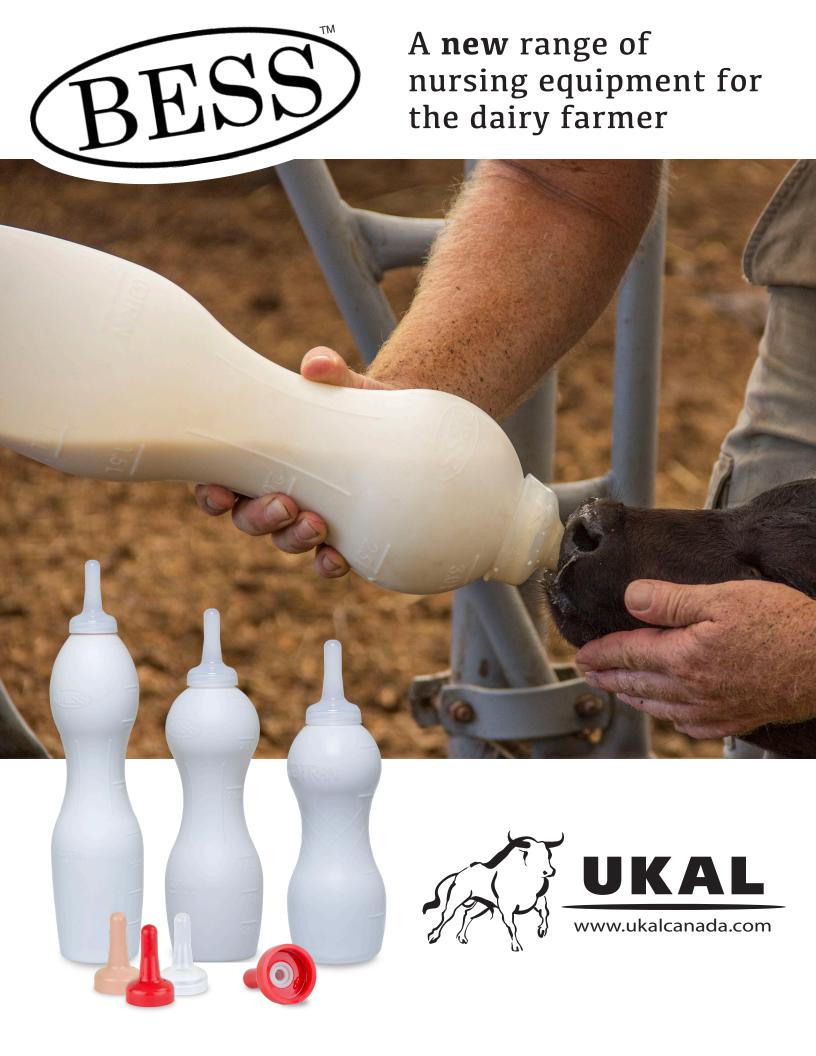

## Leak-Free Tear-Free Long-Lasting

Our inserts eliminate wasted milk while nursing. The embedded silicon membrane will only let milk pass while the calf is suckling, functioning naturally like a real cows teat.

## **Control Flow**

The implementation of an insert has allowed us to introduce a round milk opening at the tip of the nipple. This 2mm hole delivers consistent milk flow while the calf is suckling, increases longevity of the nipple and eliminates tearing. Narrowing the neck of the nipple in combination with our soft-touch synthetic rubber closely mimics a cows teat promoting nursing for adequate feeding.