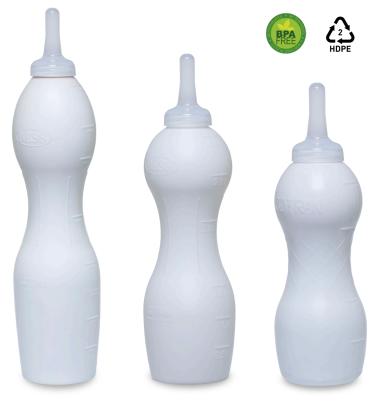

| 120C782 | BESS Nursing Bottle | 2qt w/ Snap-on | clear |
|---------|---------------------|----------------|-------|
| 120C783 | BESS Nursing Bottle | 3qt w/ Snap-on | clear |
| 120C784 | BESS Nursing Bottle | 4qt w/ Snap-on | clear |