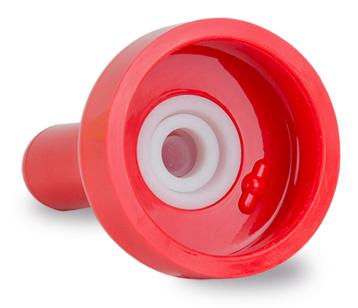

## **Control Flow**

The implementation of an insert has allowed us to introduce a round milk opening at the tip of the nipple. This 2mm hole delivers consistent milk flow while the calf is suckling, increases longevity of the nipple and eliminates tearing. Narrowing the neck of the nipple in combination with our soft-touch synthetic rubber closely mimics a cows teat promoting nursing for adequate feeding.