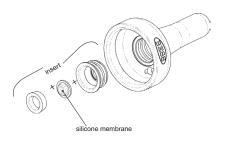

## **Control Flow**

The implementation of an insert has allowed us to introduce a round milk opening at the tip of the nipple. This 2mm hole delivers consistent milk flow while the calf is suckling, increases longevity of the nipple and eliminates tearing. Narrowing the neck of the nipple in combination with our soft-touch synthetic rubber closely mimics a cows teat promoting nursing for adequate feeding.

## Snap-on w/insert

| Clear | High-quality synthetic<br>rubber to see inside nipple |
|-------|-------------------------------------------------------|
| Red   | High-quality synthetic rubber                         |
| Pink  | Standard quality synthetic<br>rubber at lower cost    |